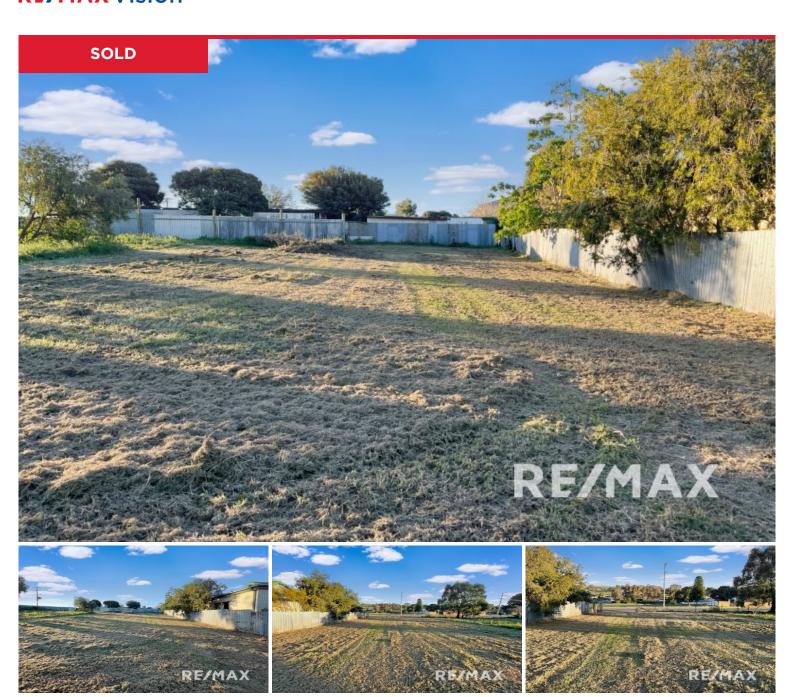

## 49 Wardle Street, Junee

Discover the perfect investment opportunity at 49 Wardle Street, Junee, NSW, 2663. This elevated 354m2 building block offers stunning panoramic views, making it an attractive prospect for investors, builders or those seeking the perfect location to construct their dream units.

Featuring approximately 10m2 of frontage, this prime parcel of land provides ample space for your development aspirations. Maximise the potential of this property with the knowledge that essential services are available but not connected, allowing you to tailor your project to suit your specific requirements.