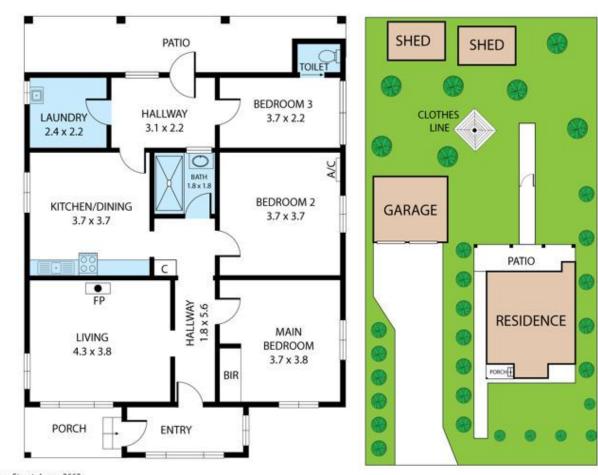

Upon entering the home, you'll be captivated by its timeless character, featuring a central hallway, spacious sun-drenched lounge room, and three well-sized bedrooms. The newly renovated bathroom is a welcome modern touch, whilst the original kitchen and meals area exude a warm, inviting ambience.

22 Boundary Street, Junee 2663 TOTAL APPROX. FLOOR AREA 95 SQ/M While very strengt has been made to ensure the accuracy of the floor plan contained here: measurements of doors, windows, conservation and any other terms are approximate and no responsibility is taken for any error, ornission, or misstatement. This plan is for illustrative purposes only and should be used as such by any prospective purchase.