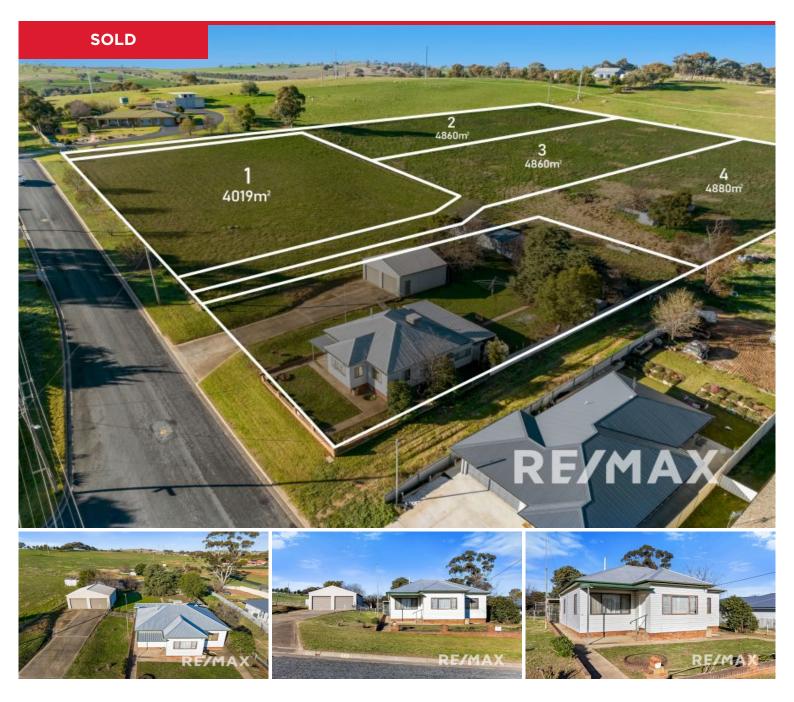

## 22 Boundary Street, Junee

Discover the boundless potential of this delightful property at 22 Boundary Street, Junee, NSW 2663. Perfect for developers, families, and those looking for an abundance of space, this charming 3-bedroom, 1-bathroom cottage is nestled on a generous 5-acre parcel of land with striking views of the Junee landscape.

Upon entering the home, you'll be captivated by its timeless character, featuring a central hallway, spacious sun-drenched lounge room, and three well-sized bedrooms. The newly renovated bathroom is a welcome modern touch, whilst the original kitchen and meals area exude a warm, inviting ambience.