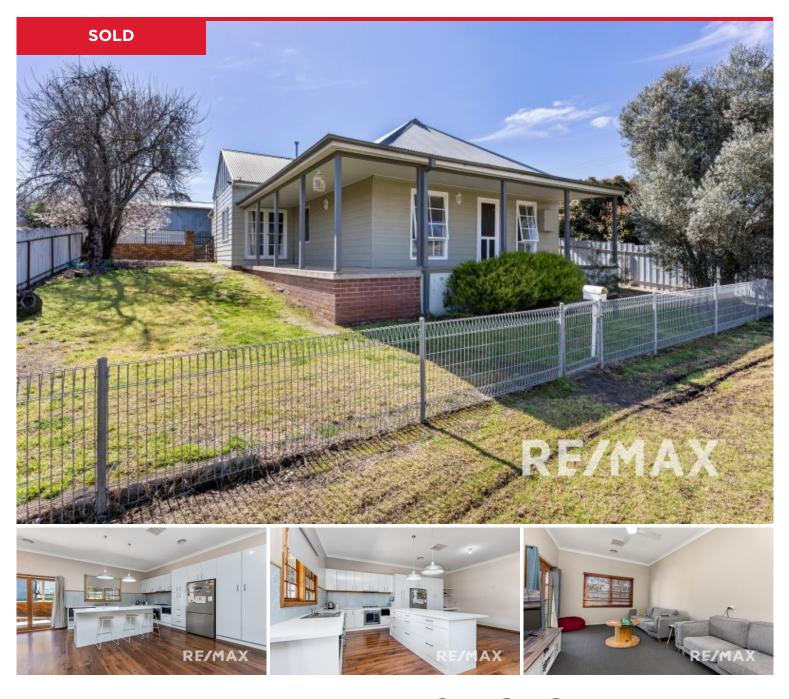

## 76 Lisgar Street, Junee

Introducing 76 Lisgar, a charming character-filled home nestled in the heart of Junee, NSW, 2663. With its central location, this stunning property is perfect for families, first-time homebuyers, and investors alike. Just a short 5-minute walk to the CBD, you can enjoy the convenience of nearby amenities whilst still residing in a peaceful and serene setting.

This delightful house boasts three generously sized bedrooms, all with built-in robes, and are conveniently positioned off a central hallway. The high ceilings and wrap-around veranda only add to the home's charm, making it an ideal sanctuary for your family.