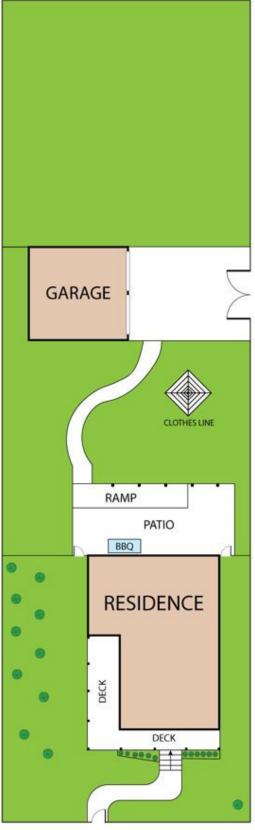

## 76 Lisgar Street, Junee 2663 TOTAL APPROX. FLOOR AREA 116 SQ.M

Whilst every attempt has been made to ensure the accuracy of the floor plan contained here, measurements of doors, windows, rooms and any other items are approximate and no responsibility is taken for any error, omission, or misstatement. This plan is for illustrative purposes only and should be used as such by any prospective purchaser.