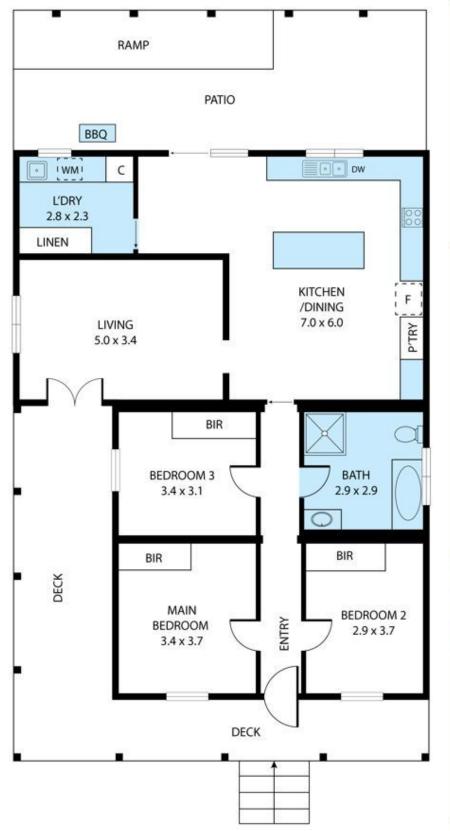

## 76 Lisgar Street, Junee 2663 TOTAL APPROX. FLOOR AREA 116 SQ.M

Whilst every attempt has been made to ensure the accuracy of the floor plan contained here, measurements of doors, windows, rooms and any other items are approximate and no responsibility is taken for any error, omission, or misstatement. This plan is for illustrative purposes only and should be used as such by any prospective purchaser.