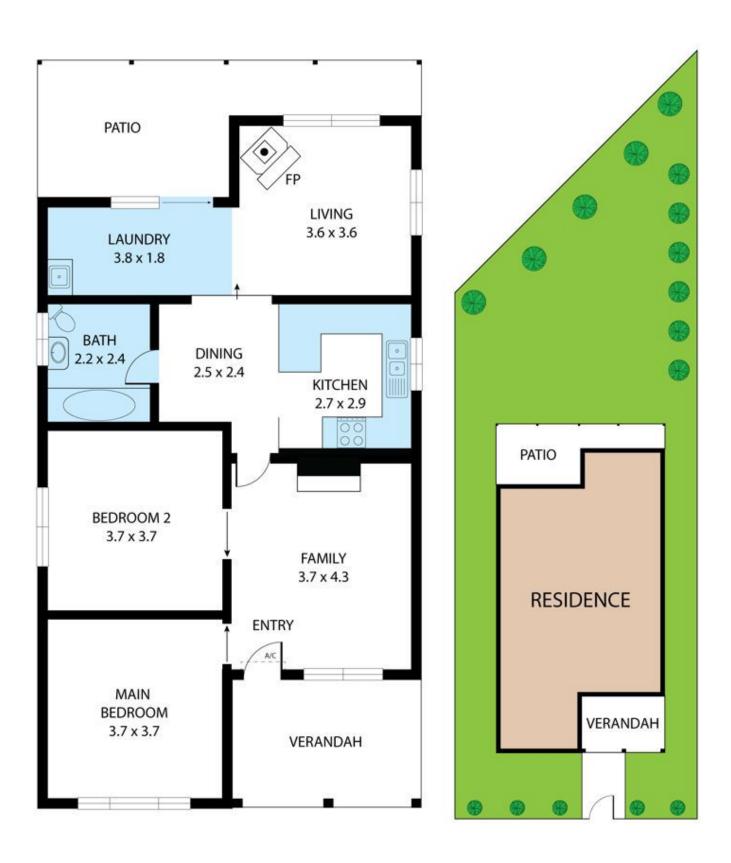

## 35 Gloucester Street, Junee

Introducing 35 Gloucester Street, Junee - a delightful weatherboard charmer perfect for first home buyers or savvy investors. Don't miss your opportunity to inspect this delightful two-bedroom, one bathroom abode before it's too late!

From the moment you approach this charming cottage, you'll be captivated by its classic exterior, cosy timber accents, and inviting front verandah - the perfect spot to unwind and watch the world go by.

Step inside to find a tastefully updated interior, complete with fresh paint, new blinds, and plush carpets. With ceiling fans, a wood fire and ducted evaporative cooling, you'll enjoy year-round comfort in this delightful home....

High ceilings and a sense of space abound throughout the residence, with a formal loung...

Price: Undisclosed

View: https://remaxvision.com.au/7722375

**Emma Heard** M 0431 921 625

**Jenna Pollard** 0418 421 621