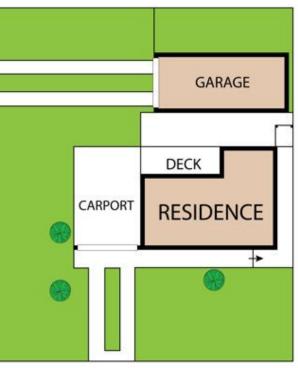

Renovated bathroom is stylish providing access from the master suite and a separate main access also

Reverse cycle air conditioning and gas bayonet heating for year-round comfort...

Two garages; one with remote access and a very low maintenance yard with an exp...

## Emma Heard 0431 921 625

Narrabeen

https://www.remaxelite.com.au/ Each office independently owned & operated 240 Baylis Street, Wagga Wagga, NSW, 2650 OFFICE 02 6938 5555

7 George Street, Junee 2663 TOTAL APPROX. FLOOR AREA 76 SQM Whild every otherst has been made to ensure the accuracy of the floor plan contained here, measurements of doors, windows, rooms and any other times are approximate and no responsibility is taken for any error, ormission, or missistement, This plan is for illustrative purposes only and should be used as such by any prospective purchase.