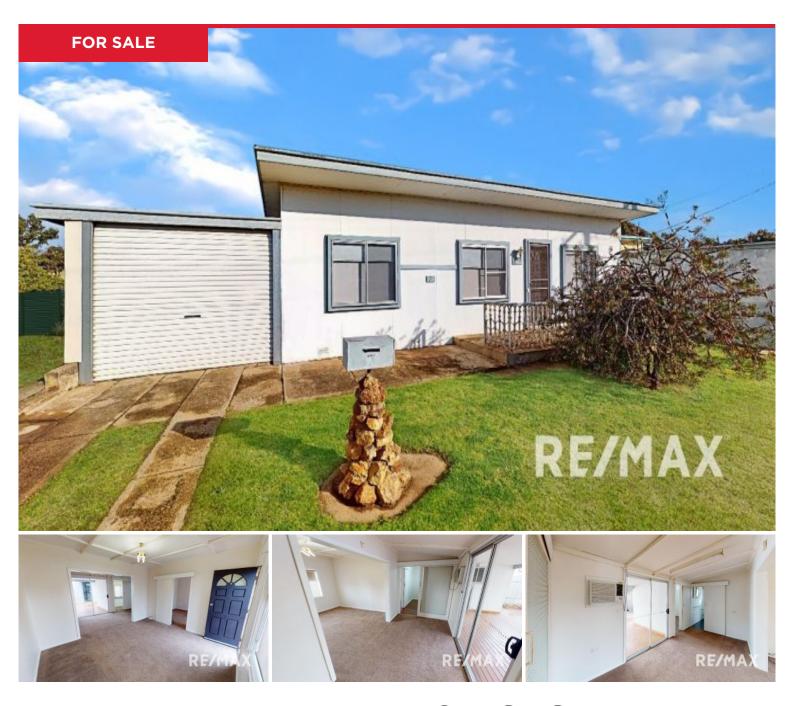

## 7 George Street, Junee

Welcome to a top spot! This highly sought position provides a fantastic opportunity for you to walk to town and enjoy all the convenances of an enviable location.

Featuring three bedrooms, all with built in robes; all the comforts are there for the taking

Enjoy a formal loungeroom on entry flowing through to sunroom and eat in kitchen. The kitchen has enjoyed updates over the recent years and feature electric cooking, laminate benchtops and a good use of space

Renovated bathroom is stylish providing access from the master suite and a separate main access also

Reverse cycle air conditioning and gas bayonet heating for year-round comfort...

Two garages; one with remote access and a very low maintenance yard with an exp...

Price: \$298,000 View: https://remaxvision.com.au/7723371

Jenna Pollard M 0418 421 621