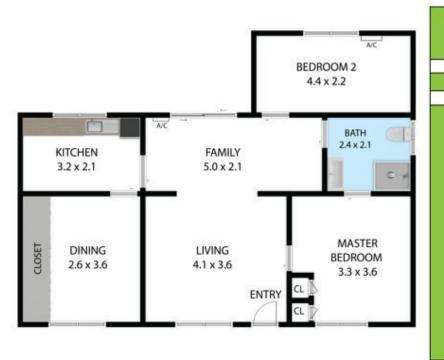

## 7 George Street, Junee

Welcome to a top spot! This highly sought position provides a fantastic opportunity for you to walk to town and enjoy all the convenances of an enviable location.

Featuring three bedrooms, all with built in robes; all the comforts are there for the taking

Enjoy a formal loungeroom on entry flowing through to sunroom and eat in kitchen. The kitchen has enjoyed updates over the recent years and feature electric cooking, laminate benchtops and a good use of space

Renovated bathroom is stylish providing access from the master suite and a separate main access also

Reverse cycle air conditioning and gas bayonet heating for year-round comfort...

Two garages; one with remote access and a very low maintenance yard with an exp...

## Emma Heard 0431 921 625

Narrabeen

https://www.remaxelite.com.au/ Each office independently owned & operated 240 Baylis Street, Wagga Wagga, NSW, 2650 OFFICE 02 6938 5555

7 George Street, Junee 2663 TOTAL APPROX. FLOOR AREA 76 SQM Whild every otherst has been made to ensure the accuracy of the floor plan contained here, measurements of doors, windows, rooms and any other times are approximate and no responsibility is taken for any error, ormission, or missistement, This plan is for illustrative purposes only and should be used as such by any prospective purchase.