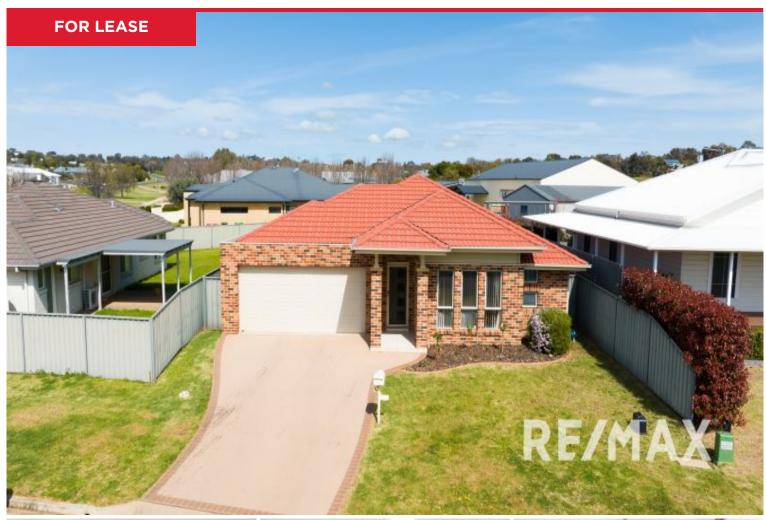

## 2 Adams Street, Junee

This charming three-bedroom, two-bathroom house is a perfect blend of comfort and convenience

The master bedroom is complete with a walk-in robe and ensuite bathroom. The remaining two bedrooms, both featuring built-in robes, are situated at the rear of the property, along with the main bathroom boasting a separate shower and bath.

The property includes dual living spaces with a media room offering external access to a private outdoor sitting area. The open plan kitchen, equipped with a 4-burner gas cooktop, electric oven, and double sink, overlooks the dining and living areas.