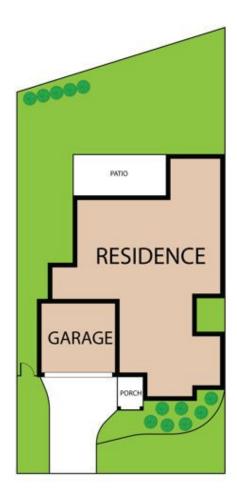

## 2 Adams Street, Junee 2663 TOTAL APPROX. FLOOR AREA 152 SQ.M

I OTAL APPHUX. FLUOR AREA 152 SQM.
White every attempt has been made to ensure the accuracy of the floor plan conteined here, measurements of doors, windows, noors, and any other items are approximate and no responsibility is taken for any error, ornission, or misstatement. This plan is for illustrately exproses only and should be used as such by any prospective purchaser.