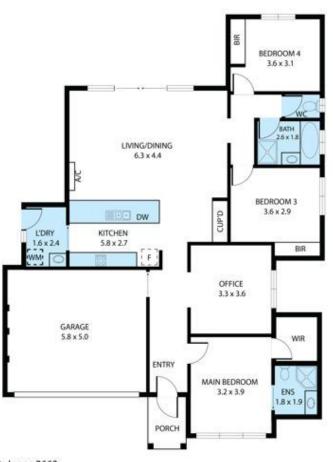

## 2 Adams Street, Junee 2663 TOTAL APPROX. FLOOR AREA 152 SQ.M

I OTAL APPHUX. FLUOR AREA 152 SQM.
White every attempt has been made to ensure the accuracy of the floor plan conteined here, measurements of doors, windows, noors, and any other items are approximate and no responsibility is taken for any error, ornission, or misstatement. This plan is for illustrately exproses only and should be used as such by any prospective purchaser.

## 2 Adams Street, Junee

This charming three-bedroom, two-bathroom house is a perfect blend of comfort and convenience

The master bedroom is complete with a walk-in robe and ensuite bathroom. The remaining two bedrooms, both featuring built-in robes, are situated at the rear of the property, along with the main bathroom boasting a separate shower and bath.

The property includes dual living spaces with a media room offering external access to a private outdoor sitting area. The open plan kitchen, equipped with a 4-burner gas cooktop, electric oven, and double sink, overlooks the dining and living areas.