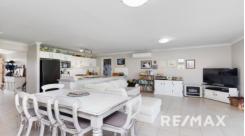

The property includes dual living spaces with a media room offering external access to a private outdoor sitting area. The open plan kitchen, equipped with a 4-burner gas cooktop, electric oven, and double sink, overlooks the dining and living areas.