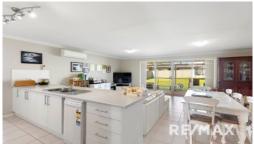

The property includes dual living spaces with a media room offering external access to a private outdoor sitting area. The open plan kitchen, equipped with a 4-burner gas cooktop, electric oven, and double sink, overlooks the dining and living areas.