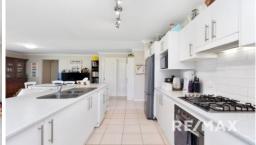

The property includes dual living spaces with a media room offering external access to a private outdoor sitting area. The open plan kitchen, equipped with a 4-burner gas cooktop, electric oven, and double sink, overlooks the dining and living areas.