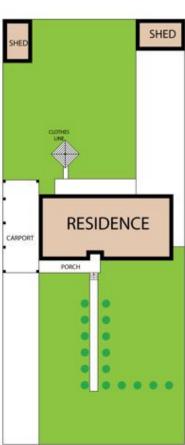

Set on a generous 885.2 square metre block of land, this delightful house is perfect for first home buyers, investors or families looking for their forever home. As you approach the property, you will be greeted by a beautiful front verandah, providing a perfect spot to enjoy your morning coffee. At the rear, there is another veranda, perfect for entertaining guests or enjoying a peaceful evening in the outdoors.