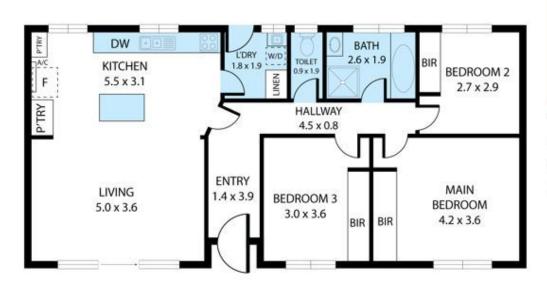

...

Price: Undisclosed

View: https://remaxvision.com.au/7735683

Jenna Pollard M 0418 421 621

Jacqui Hedlund 0416 243 257

Narrabeen

17 Crown Street, Junee 2663
TOTAL APPROX. FLOOR AREA 91 SQ.M
White every attempt has been made to ensure the accuracy of the floor plan contribued here, measurements of doors, windows, norms and any other items are approximate and no responsibility is taken for any error, ormission, or misstatement. This plan is for illustrative purposes only and should be used as such by any prospective purchases.