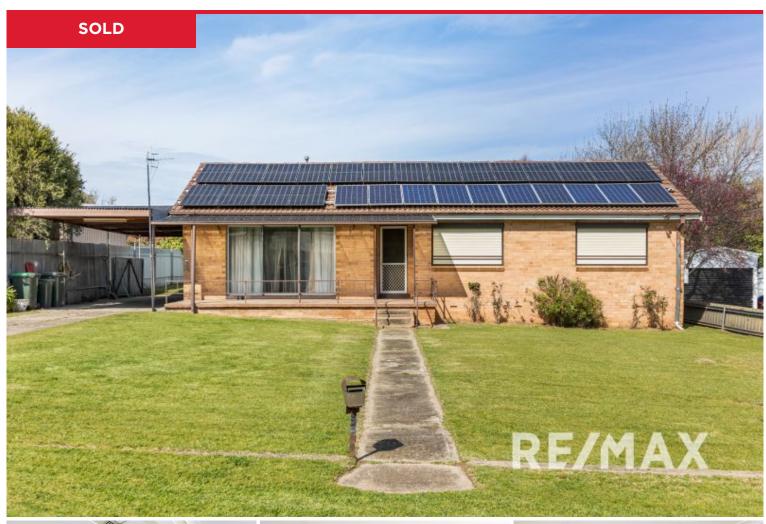

## 17 Crown Street, Junee

Introducing a fantastic opportunity to acquire a charming and spacious three-bedroom family home at 17 Crown, Junee, NSW, 2663. This solid brick property, built approximately 50 years ago, has been lovingly maintained by its sole owner and is now ready for new memories to be created.

Set on a generous 885.2 square metre block of land, this delightful house is perfect for first home buyers, investors or families looking for their forever home. As you approach the property, you will be greeted by a beautiful front verandah, providing a perfect spot to enjoy your morning coffee. At the rear, there is another veranda, perfect for entertaining guests or enjoying a peaceful evening in the outdoors.