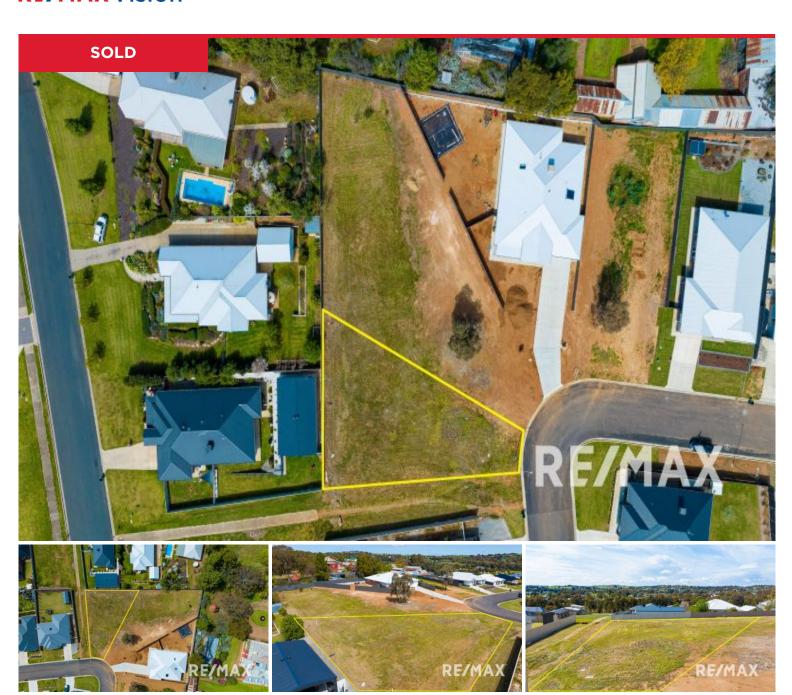

## 31 Hayes Crescent, Junee

Introducing a prime opportunity at 31 Hayes Crescent, Junee, NSW, 2663 - a superb residential building block set in a highly sought-after location. This rare gem presents a limited opportunity for families, developers, and investors alike to secure a prime piece of land in the current market.

This well-positioned block is nestled in the heart of Junee, an area known for its rich heritage, strong community spirit, and exceptional quality of life. With its ultimate location, this land will be in very high demand, so don't miss this chance to build your dream home in an idyllic setting.

Spanning a generous area, this land has ample space for the construction of a bespoke family residence or a lucrative development project. Featuring easy access to essential servic...

**Price:** Undisclosed