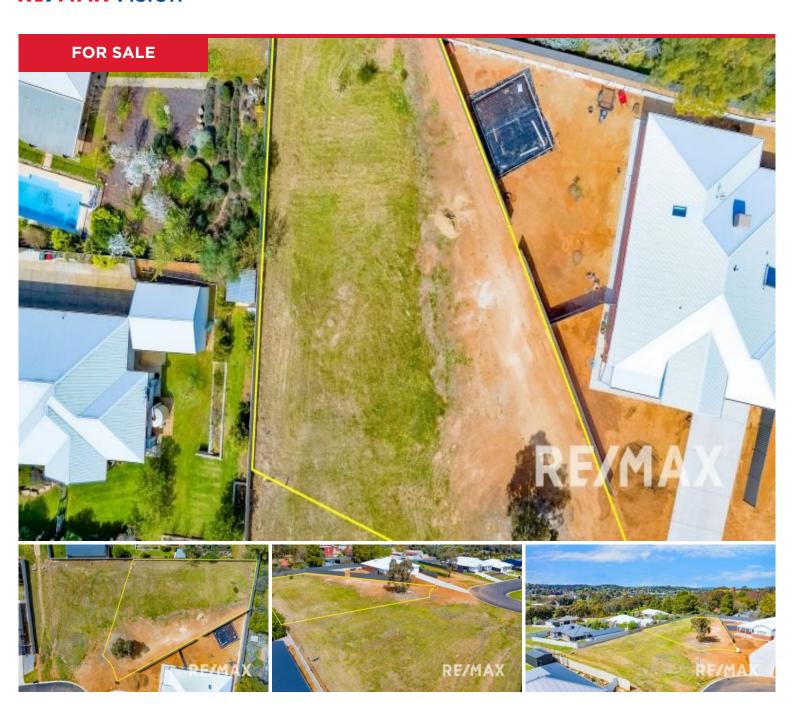

## 33 Hayes Crescent, Junee

Introducing a truly exceptional opportunity at 33 Hayes Crescent, Junee, NSW, 2663. This massive 1466 square metre block of land is nestled in one of the most highly sought after locations in Junee. Presenting the perfect blank canvas for developers or individuals looking to build their dream home, this sizeable plot of land offers boundless potential and endless possibilities.

Envision the future and consider the option to build up to 3 units, subject to council approval, and capitalise on this outstanding investment opportunity. With services such as gas, electricity, and water already connected to the site, the potential for a seamless development process is very much within reach....