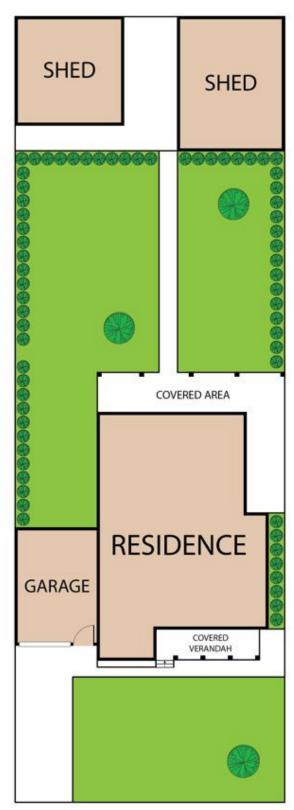

## 18 Florence Street, Junee

Introducing a fantastic opportunity at 18 Florence, Junee, NSW, 2663 - a charming and spacious family home that perfectly blends comfort and convenience. Set on an impressive 853 square metre plot, this delightful 3-bedroom, 1-bathroom house offers an abundance of living space and is ideally suited for families and investors alike.