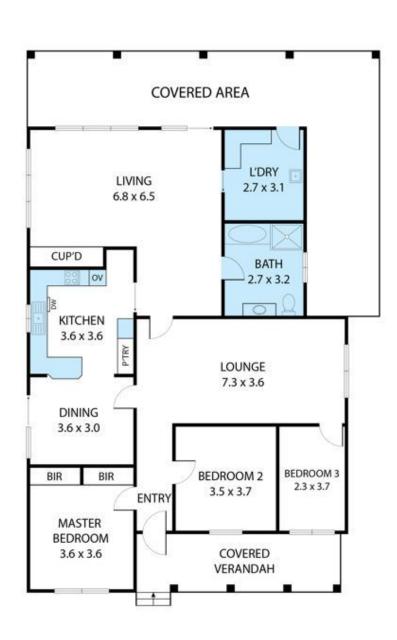

## 18 Florence Street, Junee

Introducing a fantastic opportunity at 18 Florence, Junee, NSW, 2663 - a charming and spacious family home that perfectly blends comfort and convenience. Set on an impressive 853 square metre plot, this delightful 3-bedroom, 1-bathroom house offers an abundance of living space and is ideally suited for families and investors alike.

Upon entering, you'll be greeted by a warm and inviting formal lounge, which flows effortl...

Price: Undisclosed

View: https://remaxvision.com.au/7755489

Jenna Pollard M 0418 421 621

Jacqui Hedlund 0416 243 257