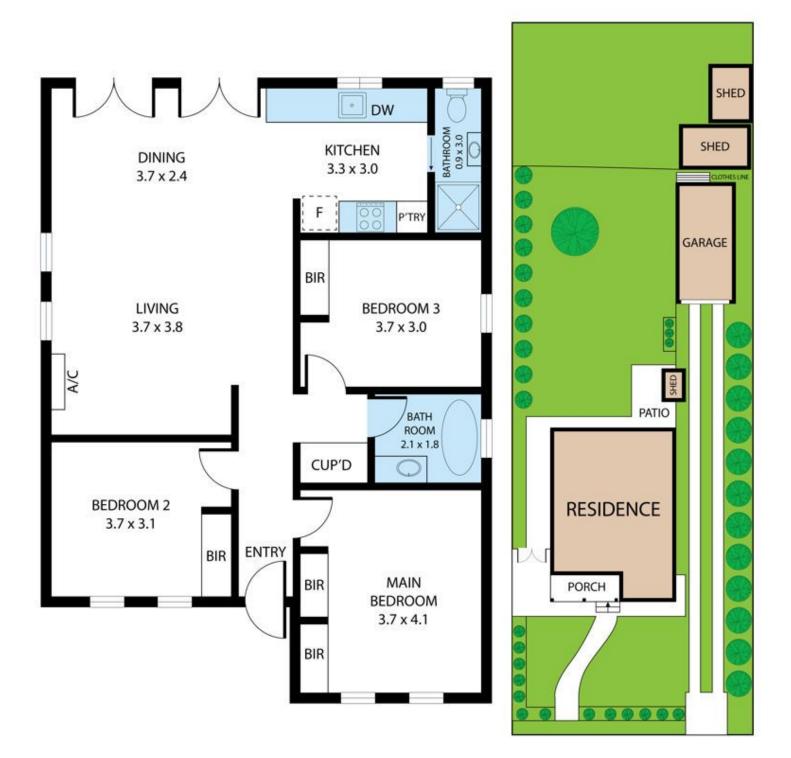

## 2 Cross Street, Junee

Introducing this charming weatherboard cottage at 2 Cross Street, Junee; a truly delightful family home, thoughtfully designed for comfortable living. Nestled on a spacious 853 square metre flat block with rear lane access, this meticulously presented property offers an exceptional opportunity for families, downsizers, and retirees alike.

Upon entering this lovely abode, you are greeted by a wide hallway and stylish vinyl laminate flooring that extends throughout the living and kitchen areas. The home comprises three well-appointed bedrooms, all featuring built-in robes and cosy carpets. The master bedroom also benefits from a ceiling fan, downlights, and a built-in robe for added convenience....

The property boasts shutters on windows throughout, adding a touch of elegance and privacy. The main bathroom is a true haven, complete with a luxurious egg bath, vanity, and mirrored cabinet. The second bathroom, located at the rear of the property, includes a ...