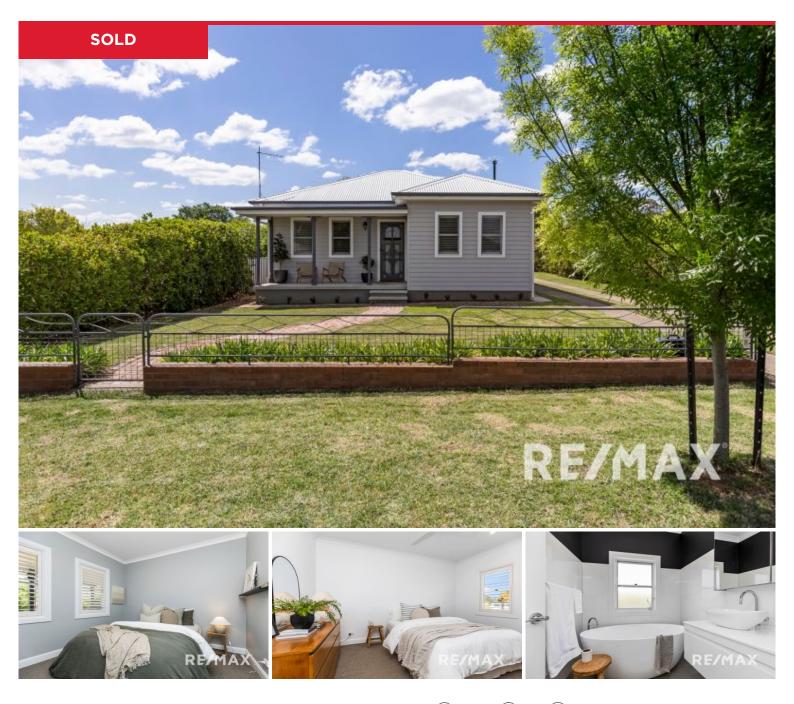

## 2 Cross Street, Junee

Introducing this charming weatherboard cottage at 2 Cross Street, Junee; a truly delightful family home, thoughtfully designed for comfortable living. Nestled on a spacious 853 square metre flat block with rear lane access, this meticulously presented property offers an exceptional opportunity for families, downsizers, and retirees alike.

Upon entering this lovely abode, you are greeted by a wide hallway and stylish vinyl laminate flooring that extends throughout the living and kitchen areas. The home comprises three well-appointed bedrooms, all featuring built-in robes and cosy carpets. The master bedroom also benefits from a ceiling fan, downlights, and a built-in robe for added convenience....

The property boasts shutters on windows throughout, adding a touch of elegance and privacy. The main bathroom is a true haven, complete with a luxurious egg bath, vanity, and mirrored cabinet. The second bathroom, located at the rear of the property, includes a ...