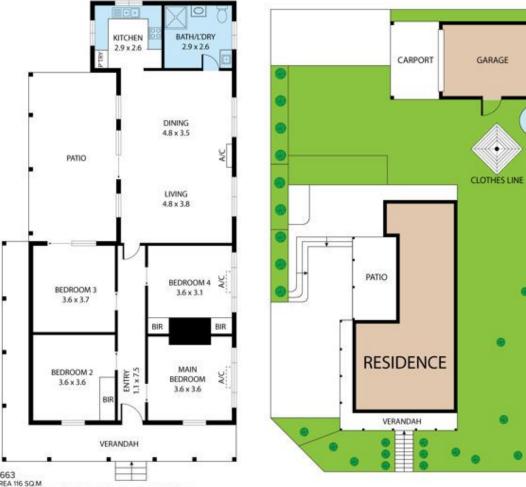

Narrabeen

W.T

9 Earl Street, Junee 2663
TOTAL APPROX. FLOOR AREA 116 SQM
White very attempt has been made to ensure the accuracy of the floor plan contained here, measurements of doors, windows, rooms and any other flores are approximate and no responsibility is taken for any error, omission, or misstatement. This gran is for illustrative purposes only and should be used as such by any prospective purchases.