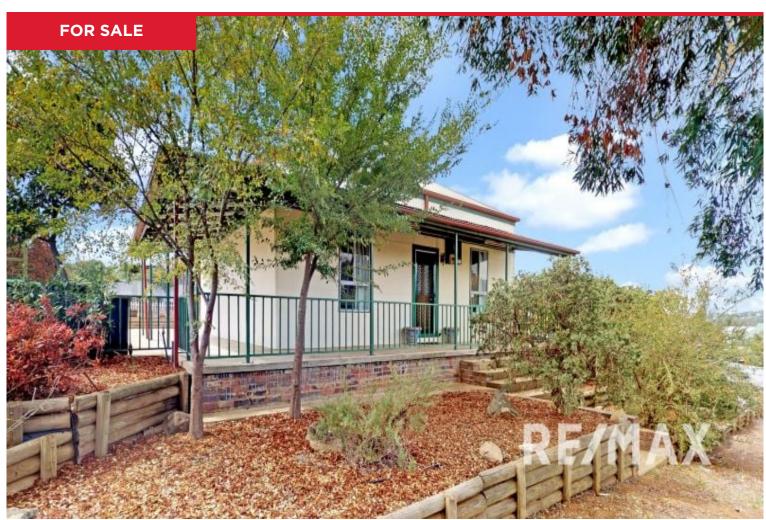

## 9 Earl Street, Junee

Introducing a fantastic investment opportunity or a perfect family home at 9 Earl Street, Junee, NSW, 2663. This rare four-bedroom house offers a unique combination of space, style and an unbeatable location. Situated on a generous 947 square metre corner block, the property boasts elevated views and access from both Earl Street and Prince Street. Currently leased until 15th April 2024, with a weekly rent of \$370, this property presents an attractive option for investors looking for a steady income stream. Additionally, families seeking a spacious home with modern features will also find this property highly appealing.