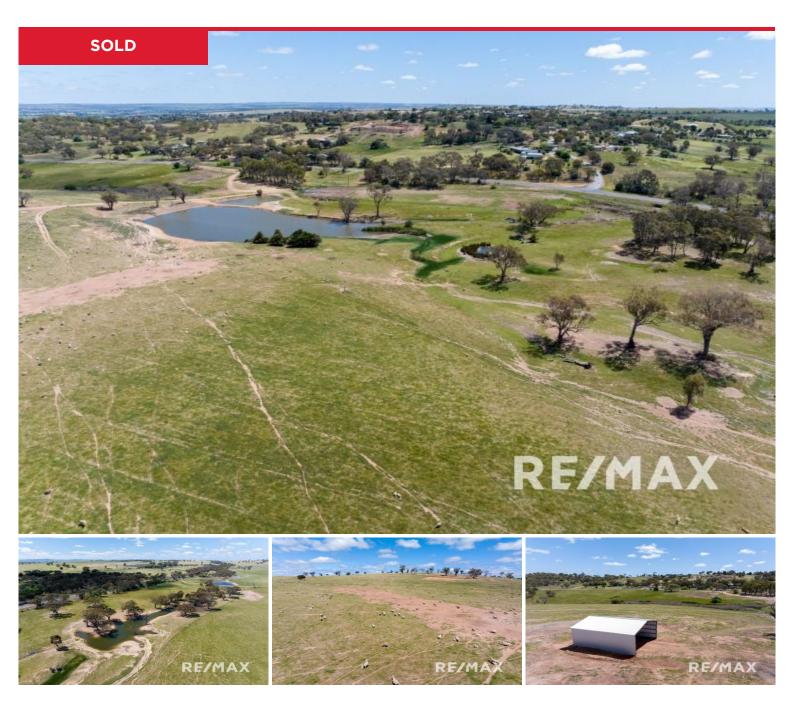

## 5919 Gundagai Road, Junee

Introducing a rare and exceptional opportunity to secure an expansive 180-acre landholding, ideally situated on the outskirts of the thriving township of Junee. Perfectly suited for rural lifestyle seekers or agricultural investors alike, this prime piece of land presents limitless potential for development and refinement.

This land offers an abundance of key features, including: - An impressive 73\* ha (180\* acres) of land, providing ample space for both lifestyle and agricultural pursuits plus development of further development subject to council approval and rezoning

- Convenient town water connection and power pole on entry, ensuring essential amenities a...

Price: Undisclosed
View: https://remaxvision.com.au/7813993

Jenna Pollard M 0418 421 621