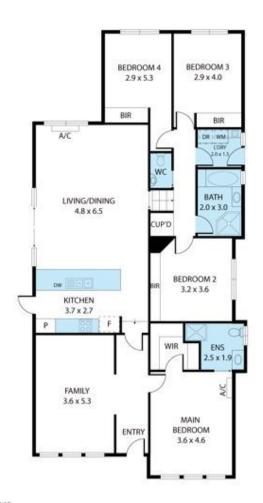

Price: Undisclosed

View: https://remaxvision.com.au/7818702

Jenna Pollard M 0418 421 621

Jacqui Hedlund 0416 243 257

Narrabeen

27 John Potts Drive, Junee 2663
TOTAL APPROX. FLOOR AREA 154 SQ.M
White very stempt has been made to ensure the occuracy of the floor plan contained here, measurements of doors, windows, rooms and any other himse are approximate and no responsibility is taken for any error, omission, or missistement. This plan is for ibustrative purposes only and should be used as such by any prospective purchases.