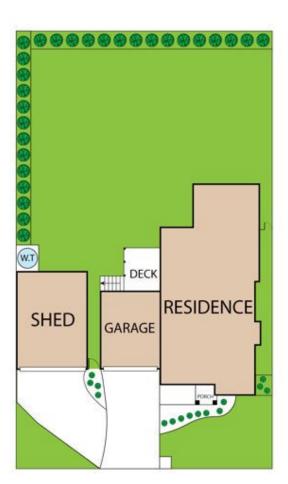

Price: Undisclosed

View: https://remaxvision.com.au/7818702

Jenna Pollard M 0418 421 621

Jacqui Hedlund 0416 243 257

Narrabeen

27 John Potts Drive, Junee 2663
TOTAL APPROX. FLOOR AREA 154 SQ.M
White very stempt has been made to ensure the occuracy of the floor plan contained here, measurements of doors, windows, rooms and any other himse are approximate and no responsibility is taken for any error, omission, or missistement. This plan is for ibustrative purposes only and should be used as such by any prospective purchases.