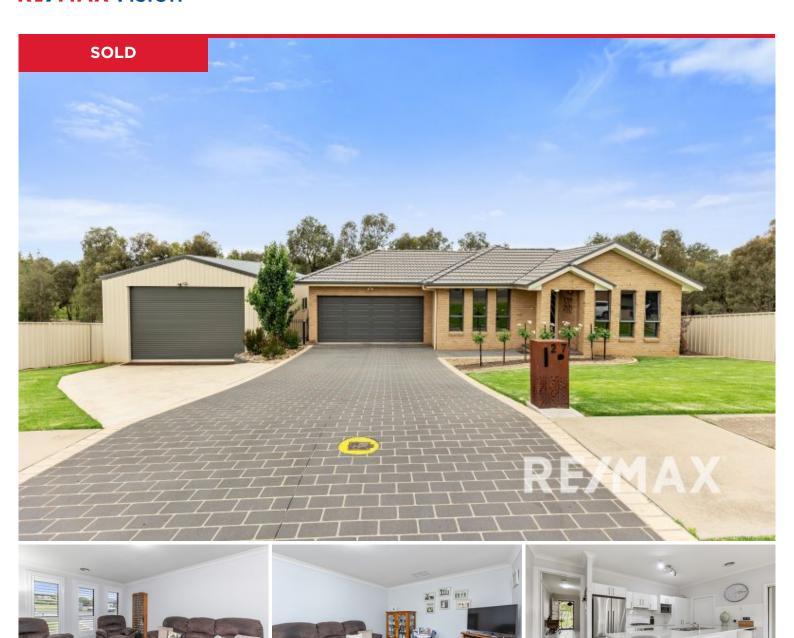

## 27 John Potts Drive, Junee

Introducing an idyllic family haven at 27 John Potts Drive, Junee. This splendid four-bedroom, two-bathroom modern house is perfect for those seeking a beautiful home in a highly sought-after location. Set amidst the serenity of established trees and boasting a land size of 1046 square metres, this property is situated in a charming, family-friendly area. Experience unparalleled comfort and convenience with a host of features, including gas ducted heating, evaporative cooling, reverse cycle split system, tinted front windows and insulated underfloor. The versatile split-level living area offers a formal lounge room and an open-plan kitchen, dining and family zone, catering to all your entertaining needs....

Price: Undisclosed

View: https://remaxvision.com.au/7818702

Jenna Pollard M 0418 421 621

Jacqui Hedlund 0416 243 257

Narrabeen

27 John Potts Drive, Junee 2663
TOTAL APPROX. FLOOR AREA 154 SQ.M
White very stempt has been made to ensure the occuracy of the floor plan contained here, measurements of doors, windows, rooms and any other himse are approximate and no responsibility is taken for any error, omission, or missistement. This plan is for ibustrative purposes only and should be used as such by any prospective purchases.