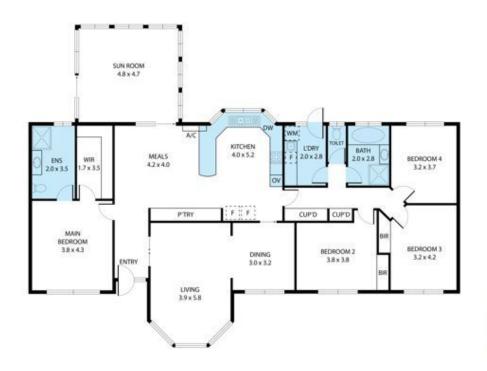

The spacious, versatile floorplan boasts a formal lounge, dining area, kitchen, meals and sunroom, providing an abundance of living spaces for both entertaining and relaxation. The stylishly appointed kitchen features a Westinghouse ceramic cooktop, oven, Fisher Paykel dishwasher and laminated benchtops.

2 🖨 4 🖨

**Price:** \$825,000

View: https://remaxvision.com.au/7834458

Jenna Pollard M 0418 421 621

Jacqui Hedlund 0416 243 257

Narrabeen

17 De Salis Drive, Junee 2663
TOTAL APPROX. FLOOR AREA 200 SQ.M
White every attempt has been made to ensure the accuracy of the floor plan contained here, measurements of doors, windows, noone and any other interes are approximate and no responsibility is taken for any error, omission, or misstatement. This plan is for illustrative purposes only and should be used as such by any prospective purchases.