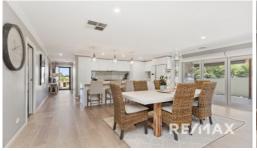

At the heart of the home, an open-plan kitchen, meals and lounge area offers a stylish and welcoming space for family living. The gourmet kitchen boasts beautiful Caesar stone benches, top-of-the-range appliances and a spacious walk-in pantry, while ducted evaporative cooling and gas ducted heating ensure year-round comfort.