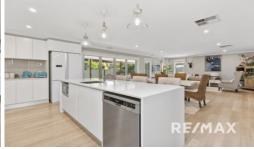

At the heart of the home, an open-plan kitchen, meals and lounge area offers a stylish and welcoming space for family living. The gourmet kitchen boasts beautiful Caesar stone benches, top-of-the-range appliances and a spacious walk-in pantry, while ducted evaporative cooling and gas ducted heating ensure year-round comfort.