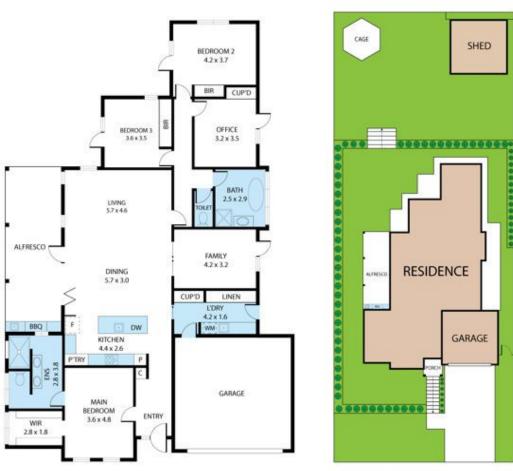

## 10 Bolton Street, Junee

Introducing an exquisite family residence at 10 Bolton St, Junee. This stunning 4-bedroom, 2-bathroom home is designed with the utmost attention to detail and showcases the highest quality inclusions throughout. Set on a generous 1013 square metre block, it is sure to captivate the hearts of those seeking an idyllic family sanctuary.

At the heart of the home, an open-plan kitchen, meals and lounge area offers a stylish and welcoming space for family living. The gourmet kitchen boasts beautiful Caesar stone benches, top-of-the-range appliances and a spacious walk-in pantry, while ducted evaporative cooling and gas ducted heating ensure year-round comfort.

Price: Undisclosed

View: https://remaxvision.com.au/7846044

Jenna Pollard M 0418 421 621

Jacqui Hedlund 0416 243 257

Narrabeen

10 Bolton Street, Junee 2663
TOTAL APPROX. FLOOR AREA 175 SQ.M
White very strengt has been made to ensure the accuracy of the floor pilen contained here, measurements of doors, windows, norms and any other intensi are appointments and no responsibility is taken for any error, sensision, or misstatement. This pilan is for illustrative purposes only and should be used as such by any prospective purchases: