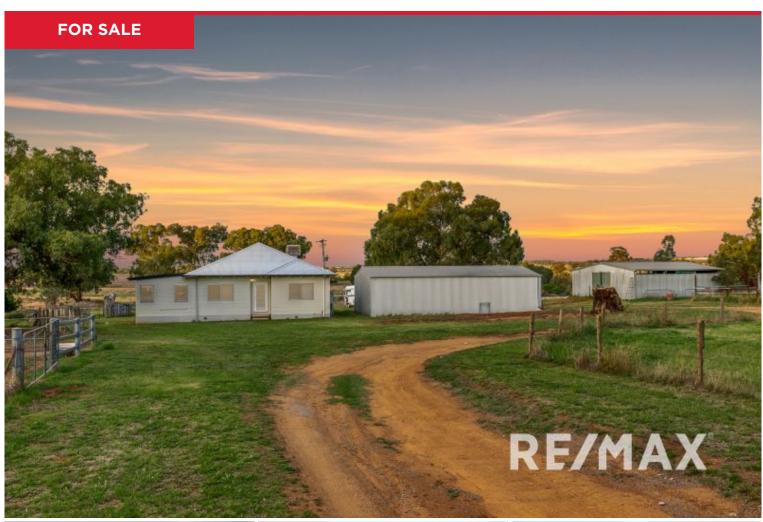

## 32 Murrulebale Rd, Junee

Introducing a charming acreage property at 32 Murrulebale Rd, Junee, NSW, 2663 - a rare and idyllic sanctuary nestled off the main road, perfect for families or downsizers seeking peace, privacy, and picturesque views. Boasting 12 acres of land, this semi-rural haven is an absolute dream for horse lovers, with a fantastic location just minutes away from the vibrant township of Junee.

For the avid equestrian, this property is fully equipped with a generous  $13m \times 7.5m$  3-bay car accommodation, shed, and an additional enclosed powered workshop. Horse infrastructure includes an  $11m \times 11m$  stable shed, plus two further stables located at the entry to the property.