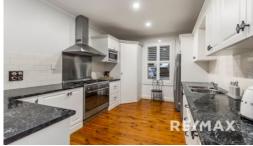

As you step inside, you will be captivated by the grand, spacious hallway, complete with pressed metal ceilings and polished floorboards that flow throughout the property. The formal lounge features an ornamental fireplace, adding a touch of elegance to the space, while sheer curtains adorn the windows throughout, providing a sense of warmth and privacy.