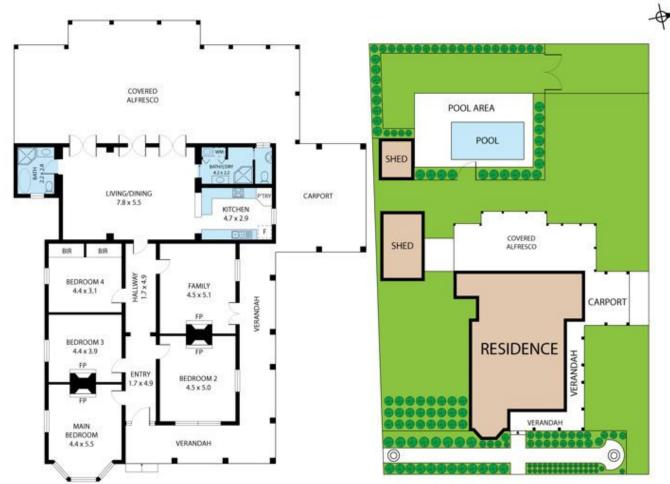

TOTAL APPROX. FLOOR AREA 211 SG.M.
White every stempt has been made to ensure the accuracy of the floor plan contained here, measurements of doors,
windows, noons and any other items are appreciations and no responsibility is taken for any error, omission, or misstatement.
This plan is for illustrative purposes only and should be used as such by any prospective purchase.