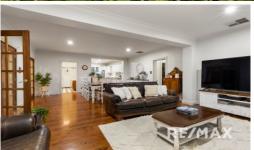

As you step inside, you will be captivated by the grand, spacious hallway, complete with pressed metal ceilings and polished floorboards that flow throughout the property. The formal lounge features an ornamental fireplace, adding a touch of elegance to the space, while sheer curtains adorn the windows throughout, providing a sense of warmth and privacy.