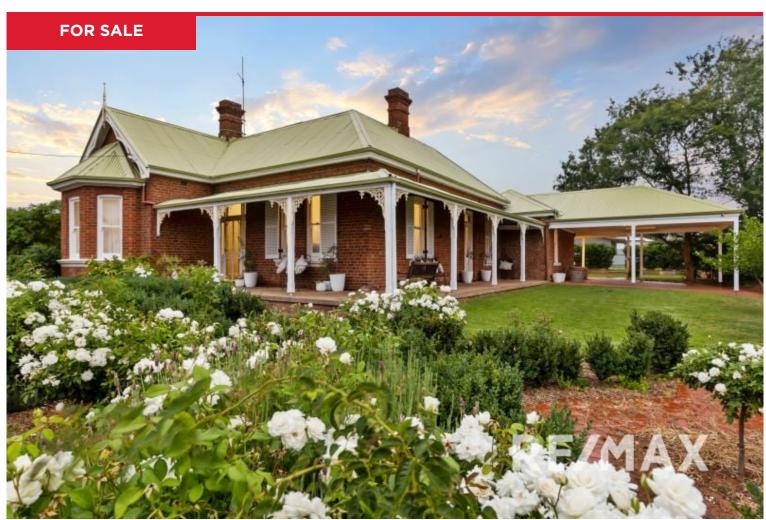

## 45 Railway Parade, Junee

Introducing "Wahroonga", charming 4-bedroom, 2-bathroom family home located at 45 Railway Parade, Junee, NSW. This enchanting residence originally built in 1883, has been lovingly restored and meticulously maintained to create the perfect blend of Victorian charm and modern comfort.

As you step inside, you will be captivated by the grand, spacious hallway, complete with pressed metal ceilings and polished floorboards that flow throughout the property. The formal lounge features an ornamental fireplace, adding a touch of elegance to the space, while sheer curtains adorn the windows throughout, providing a sense of warmth and privacy.