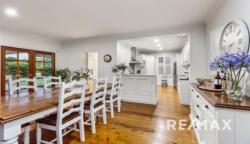

As you step inside, you will be captivated by the grand, spacious hallway, complete with pressed metal ceilings and polished floorboards that flow throughout the property. The formal lounge features an ornamental fireplace, adding a touch of elegance to the space, while sheer curtains adorn the windows throughout, providing a sense of warmth and privacy.