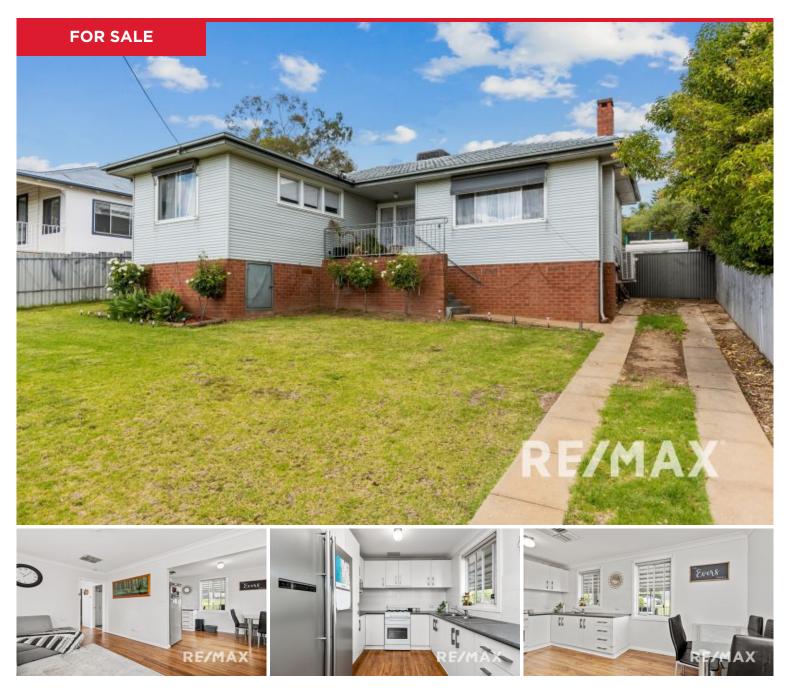

## 46 Commins Street, Junee

Introducing 46 Commins St, Junee; a beautifully renovated three-bedroom, one-bathroom home, situated on an expansive 822sq metre land parcel in an attractive and elevated location. This property presents an excellent opportunity for first home buyers, investors or downsizers alike.

This delightful residence offers stunning views from the front verandah, inviting you to relax and take in the picturesque surroundings. The ultimate renovated package is further enhanced by the expansive outdoor living space, which spans across the rear of the home and features merbau decking for ease of living.

Price: \$449,000 View: https://remaxvision.com.au/7859600

Jacqui Hedlund M 0416 243 257