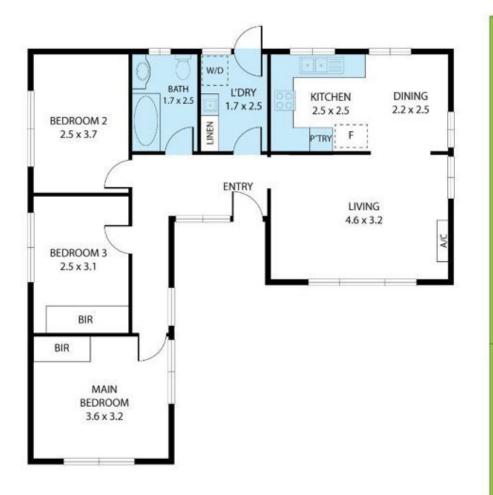

## Jenna Pollard 0418 421 621

Narrabeen

https://www.remaxelite.com.au/ Each office independently owned & operated 240 Baylis Street, Wagga Wagga, NSW, 2650 OFFICE 02 6938 5555

N .

46 Commins Street, Junee 2663 TOTAL APPROX. FLOOR AREA 76 SQ.M While very element ma seen made to ensure the accuracy of the floor pain contained here, measurements of doors, windows, rooms and eny other terms are approximate and no responsibility is taken for any ensu, owhistion, or instatement. This plan is far Rustrative purposes only and should be used as such by any prospective purchase.