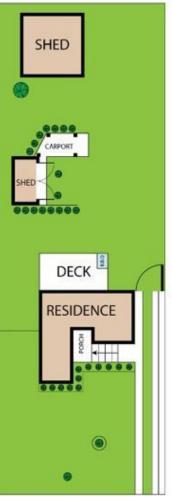

This delightful residence offers stunning views from the front verandah, inviting you to relax and take in the picturesque surroundings. The ultimate renovated package is further enhanced by the expansive outdoor living space, which spans across the rear of the home and features merbau decking for ease of living.