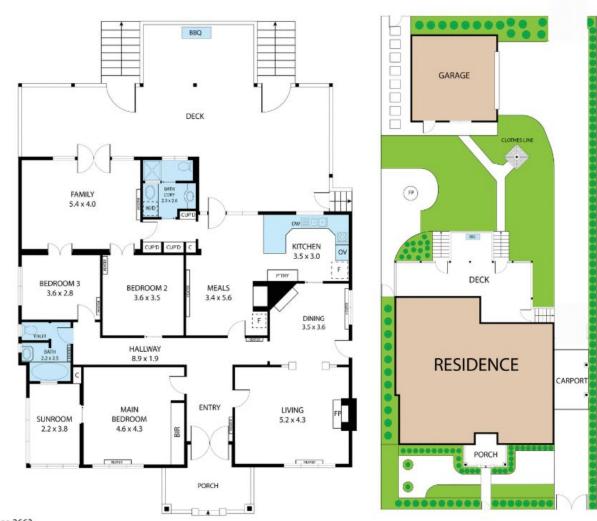

## 32 Belmore Street, Junee

Introducing a truly exquisite and visually stunning family residence, situated at 32 Belmore Street, Junee. This traditional-style home is the epitome of sophistication and style, providing the perfect blend of security and quality of living in a central and highly sought-after location. The impressive lead light windows enhance the show-stopping appeal of this modernised period home, which boasts three large bedrooms, including a master suite with additional study. The high pressed metal ceilings, ornate cornices, and charming leadlight windows and lovingly restored cypress floors create a sense of grandeur as you step inside.

Jacqui Hedlund M 0416 243 257

3

3 🖨 4 🖨

View: https://remaxvision.com.au/7864541

**Price:** \$745,000 - \$765,000

**Jenna Pollard 0418 421 621** 

Narrabeen

32 Belmore Street, Junee 2663 TOTAL APPROX. FLOOR AREA 176 SQ.M

IOIAL APPROX. FLOOR AREA 1/b SQ.M.
Whilst every attempt has been made to ensure the accuracy of the floor plan contained here, measurements of cloors, windows, rooms and any other items are approximate and no responsibility is taken for any error, omission, or misstatement. This plan is for illustrative purposes only and should be used as such by any prospective purchaser.