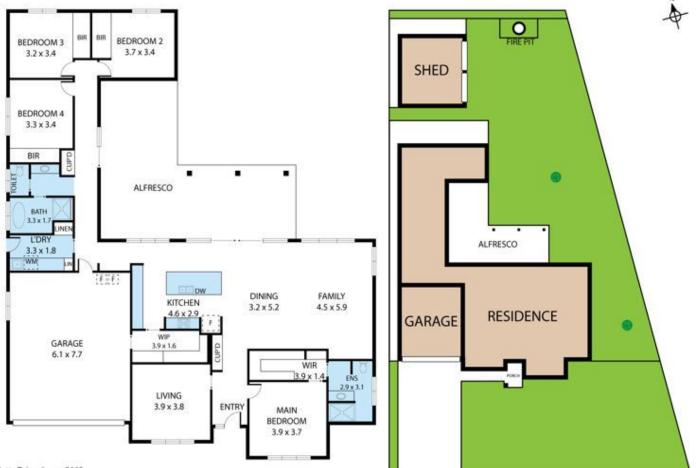

## 75 John Potts Drive, Junee

Introducing an exceptional contemporary family home, meticulously designed and built with pride in the highly sought-after Junee area. This 2023 new build boasts a generous land size of 943 square metres and offers an unbeatable lifestyle for families and retirees alike. Step inside and be captivated by the four spacious bedrooms, including a luxurious master suite featuring double glazed windows, plantation shutters, a roomy walk-in robe and a sleek ensuite with stone vanity and gun-metal grey tapware and fit out.

The property also caters for a growing family with its second wing, housing three additional bedrooms, one of which also has a walk-in robe and the other two with large built-ins, ...

2 🖨 2 🖨

Price: Expressions of Interest.