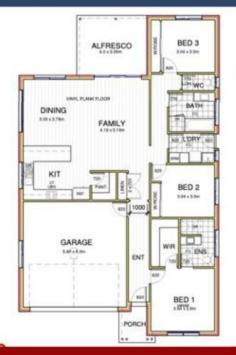

## AREAS:-

LIVING - 134.29 SQ.M GARAGE - 38.39 SQ.M ALFRESCO - 13.56 SQ.M PORCH - 3.27 SQ.M