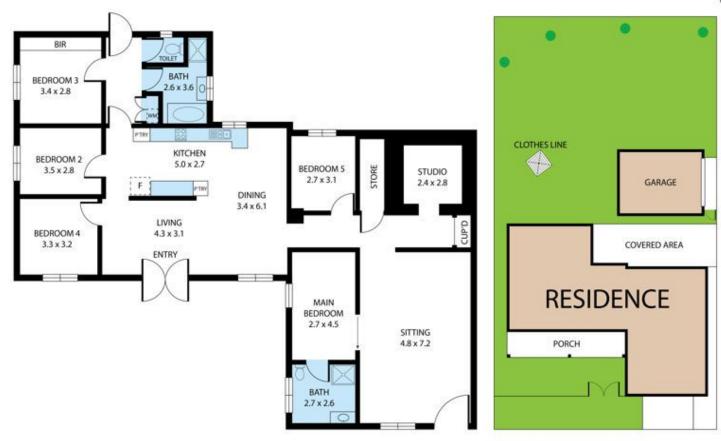

Boasting an expansive floor plan, this home offers two living areas ensuring ample room for family activities and relaxation. The large lounge, adorned with floorboards and the original antique fan, features a barn door that reveals the master bedroom complete with a stylish contemporary ensuite. A second family area extends gracefully onto a wide front veranda, inviting quiet afternoons soaking in the serenity of your new neighbourhood....

This home not only resonates with histo...

2 🖨 2 🖨

**Price:** \$399,000

View: https://remaxvision.com.au/7924719

Jenna Pollard M 0418 421 621

Jacqui Hedlund 0416 243 257

Narrabeen

5 Harold Street, Junee 2663
TOTAL APPROX. FLOOR AREA 202 SQ.M
Whitst every attempt has been made to ensure the accuracy of the floor plan contained here, measurements of doors,
windows, some and any often feres are appric