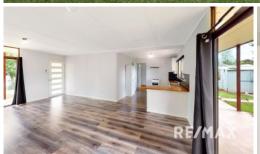

Nestled on a generous 666 square metre plot, the residence greets you with its captivating open plan living space, featuring a modern kitchen, dining, and lounge area. The kitchen is a testament to contemporary design, with sleek timber benchtops and a freestanding electric oven. The Braemar Split System ensures comfort throughout the changing seasons, while the lounge room extends onto both front and rear full-length verandas, presenting an inviting space for relaxation and entertaining....