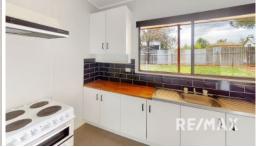

Nestled on a generous 666 square metre plot, the residence greets you with its captivating open plan living space, featuring a modern kitchen, dining, and lounge area. The kitchen is a testament to contemporary design, with sleek timber benchtops and a freestanding electric oven. The Braemar Split System ensures comfort throughout the changing seasons, while the lounge room extends onto both front and rear full-length verandas, presenting an inviting space for relaxation and entertaining....