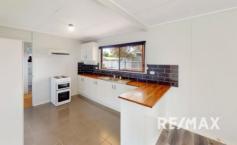

Nestled on a generous 666 square metre plot, the residence greets you with its captivating open plan living space, featuring a modern kitchen, dining, and lounge area. The kitchen is a testament to contemporary design, with sleek timber benchtops and a freestanding electric oven. The Braemar Split System ensures comfort throughout the changing seasons, while the lounge room extends onto both front and rear full-length verandas, presenting an inviting space for relaxation and entertaining....