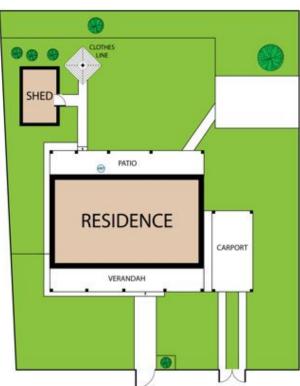

Nestled on a generous 666 square metre plot, the residence greets you with its captivating open plan living space, featuring a modern kitchen, dining, and lounge area. The kitchen is a testament to contemporary design, with sleek timber benchtops and a freestanding electric oven. The Braemar Split System ensures comfort throughout the changing seasons, while the lounge room extends onto both front and rear full-length verandas, presenting an inviting space for relaxation and entertaining....

Jacqui Hedlund 0416 243 257

Narrabeen

62 Mann Street, Coolamon 2701
TOTAL APPROX, FLOOR AREA 85 SQ M
White very attempt has been made to ensure the accuracy of the floor plan contained here, measurements of doors, windows, room and any other forms are approximate and no responsibility is taken for any erist, ornission, or insistationeric. This plan is for illustrative purposes only and should be used as such by any phospective purchaser.