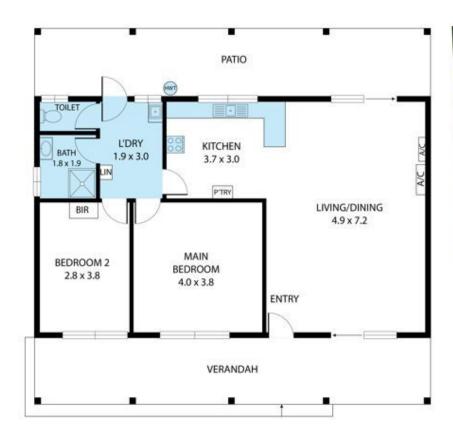

Nestled on a generous 666 square metre plot, the residence greets you with its captivating open plan living space, featuring a modern kitchen, dining, and lounge area. The kitchen is a testament to contemporary design, with sleek timber benchtops and a freestanding electric oven. The Braemar Split System ensures comfort throughout the changing seasons, while the lounge room extends onto both front and rear full-length verandas, presenting an inviting space for relaxation and entertaining....

The two cosy bedrooms are complemented by a contemporary bathroom, complete with a shower and floor-to-ceiling ...

**Price:** \$325,000

View: https://remaxvision.com.au/7934619

Jenna Pollard M 0418 421 621

Jacqui Hedlund 0416 243 257

Narrabeen

62 Mann Street, Coolamon 2701
TOTAL APPROX, FLOOR AREA 85 SQ M
White very attempt has been made to ensure the accuracy of the floor plan contained here, measurements of doors, windows, room and any other forms are approximate and no responsibility is taken for any erist, ornission, or insistationeric. This plan is for illustrative purposes only and should be used as such by any phospective purchaser.