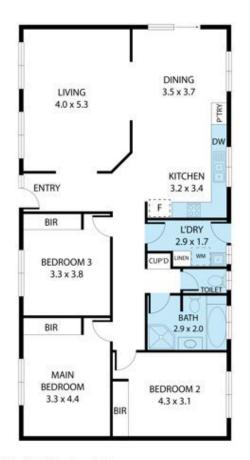

## 37 John Potts Drive, Junee

Nestled within an exclusive enclave, this immaculately presented family home offers a serene retreat with all the modern conveniences at your fingertips. Boasting an enviable position that affords stunning elevated views across the wetlands, this property presents a rare opportunity to acquire a slice of tranquility, mere moments from essential amenities. Step inside to discover a residence that exudes both character and functionality. The spacious living room seamlessly transitions into a combined kitchen and dining area, perfect for family gatherings. The kitchen itself is a culinary delight, featuring contemporary laminate benchtops, quality appliances including a Dishlex dishwasher and a Westinghouse oven, complemented by a four-burner gas cooktop, all while providing a delightful outlook over the expansive rear yard....

Accommodation comprises three generously proportioned bedrooms, each with built-in...

1 🖯

**Price:** \$639,000

View: https://remaxvision.com.au/7935992

Jacqui Hedlund M 0416 243 257

**Jenna Pollard 0418 421 621** 

Narrabeen

37 John Potts Drive, Junee 2663 TOTAL APPROX. FLOOR AREA 120 SQ.M Whilst every attempt has been made to ensure the accu