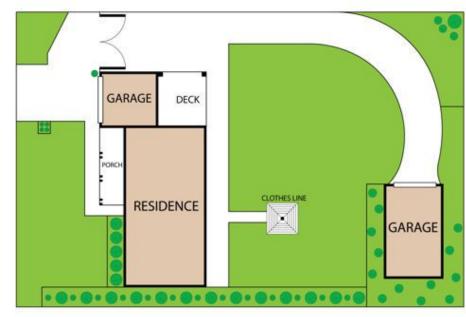

## 37 John Potts Drive, Junee

Nestled within an exclusive enclave, this immaculately presented family home offers a serene retreat with all the modern conveniences at your fingertips. Boasting an enviable position that affords stunning elevated views across the wetlands, this property presents a rare opportunity to acquire a slice of tranquility, mere moments from essential amenities. Step inside to discover a residence that exudes both character and functionality. The spacious living room seamlessly transitions into a combined kitchen and dining area, perfect for family gatherings. The kitchen itself is a culinary delight, featuring contemporary laminate benchtops, quality appliances including a Dishlex dishwasher and a Westinghouse oven, complemented by a four-burner gas cooktop, all while providing a delightful outlook over the expansive rear yard....

Narrabeen

37 John Potts Drive, Junee 2663 TOTAL APPROX. FLOOR AREA 120 SQ.M Whilst every attempt has been made to ensure the accu