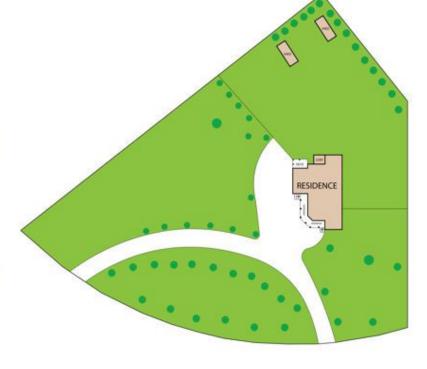

## 3 Loughan Road, Junee

This exquisite four-bedroom family home offers an idyllic blend of comfort and potential, presenting a unique opportunity for families and retirees alike who are eager to imprint their personal touch on a spacious property. Set on a sprawling 5632 square metre block, surrounded by picturesque acreage estates, this residence is a veritable blank canvas, primed for transformation into a dream abode. The generously proportioned layout includes multiple living zones, catering to the needs of a bustling family life or serene retirement.