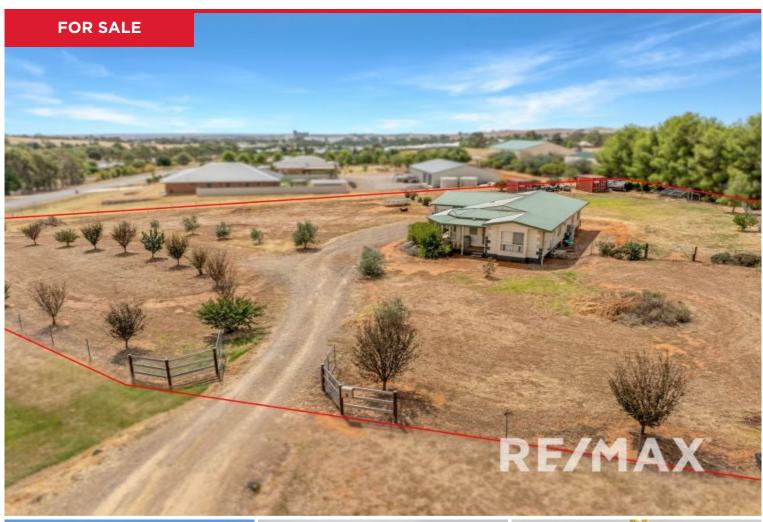

## 3 Loughan Road, Junee

This exquisite four-bedroom family home offers an idyllic blend of comfort and potential, presenting a unique opportunity for families and retirees alike who are eager to imprint their personal touch on a spacious property. Set on a sprawling 5632 square metre block, surrounded by picturesque acreage estates, this residence is a veritable blank canvas, primed for transformation into a dream abode. The generously proportioned layout includes multiple living zones, catering to the needs of a bustling family life or serene retirement.

At the forefront of the house lies a parents' retreat, complete with a luxurious ensuite, offering a secluded haven for rest and relaxation. This space flows into a formal lounge r...

2 🖻

**Price:** \$645,000