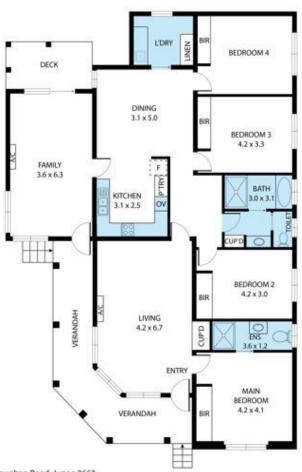

## 3 Loughan Road, Junee

This exquisite four-bedroom family home offers an idyllic blend of comfort and potential, presenting a unique opportunity for families and retirees alike who are eager to imprint their personal touch on a spacious property. Set on a sprawling 5632 square metre block, surrounded by picturesque acreage estates, this residence is a veritable blank canvas, primed for transformation into a dream abode. The generously proportioned layout includes multiple living zones, catering to the needs of a bustling family life or serene retirement.

At the forefront of the house lies a parents' retreat, complete with a luxurious ensuite, offering a secluded haven for rest and relaxation. This space flows into a formal lounge r...

2 🖻

**Price:** \$645,000

View: https://remaxvision.com.au/7951164

Jacqui Hedlund M 0416 243 257

**Jenna Pollard 0418 421 621** 

Narrabeen

3 Loughan Road, Junee 2663
TOTAL APPROX. FLOOR AREA 148 SQ.M
White every attempt has been made to ensure the accuracy of the floor plan contained here, measurements of doors, windows, notice and any other intensive an approximate and no responsibility is taken for any error, emission, or misstatement. This plan is for illustrative purposes only and should be used as such by any prospective purchases: