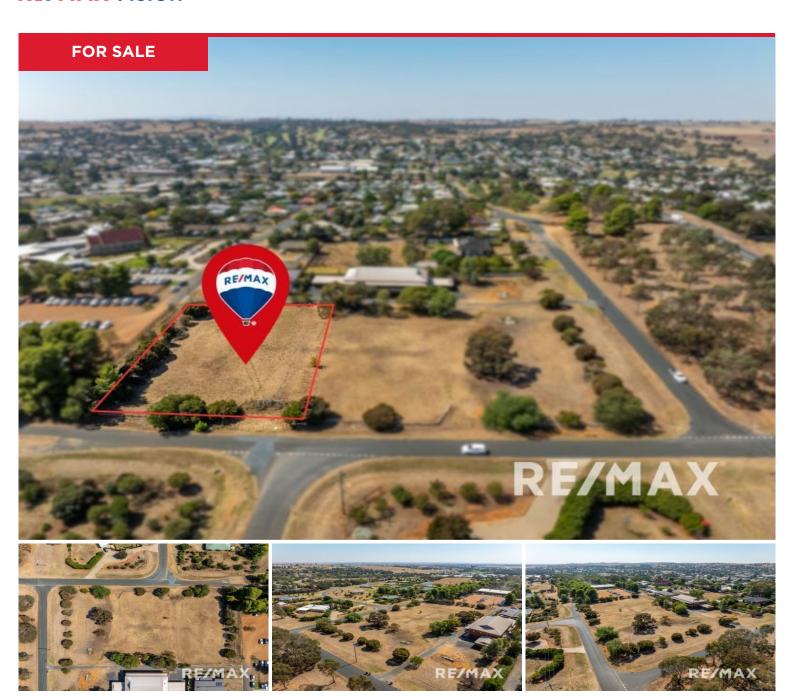

## 1/9-19 Monte Cristo Road, Junee

Discover an exceptional opportunity at 1/9-19 Monte Cristo Road, Junee-a substantial 2540 square metre parcel of land, poised for investors or families looking to embark on a rewarding venture. This prime location in the heart of New South Wales offers not only a sizeable plot but also the convenience of connected power, water, and sewer services. Zoned RU5 Village with a minimum lot size set for future development at 500m2, the site presents a rare chance to craft a community-titled development or to explore the potential of a small Torrens titled subdivision. With the possibility of creating up to four individual blocks, subject to council approval, the scope for capital growth is immense.