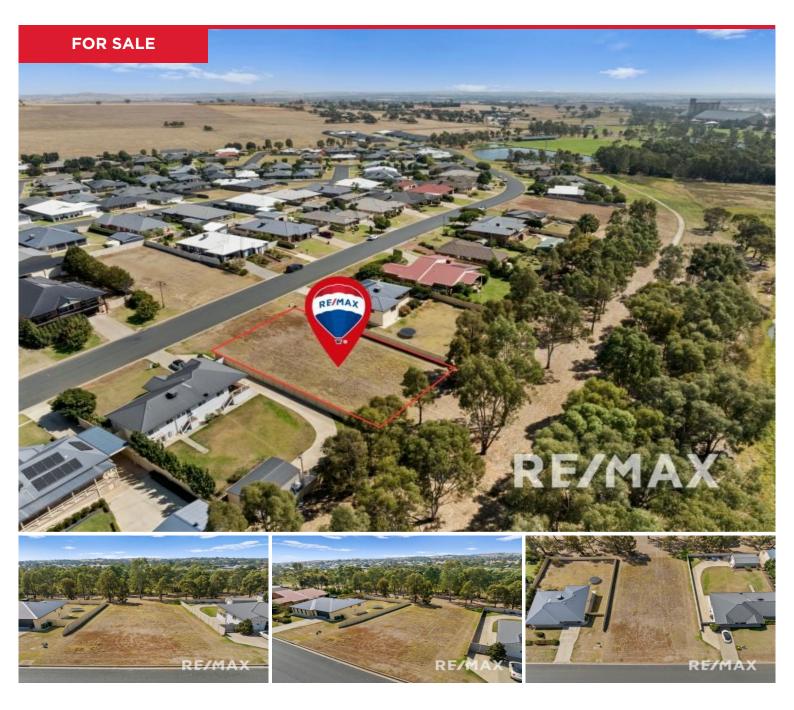

## **39 Johns Potts Drive, Junee**

Discover an exceptional opportunity to create your family's dream residence on a generous 1020 square metre parcel of land, poised in an enviable location known for its serene views and idyllic lifestyle. Envision a future where you overlook the tranquil wetlands from your own backyard, promising a harmonious blend of natural beauty and modern convenience. This prime plot is perfectly situated, requiring boundary fencing only at the rear, thus adding to the openness and the splendid vistas on offer. The plot's elevation not only enhances privacy but also provides a stunning backdrop for your bespoke home design.

Imagine strolling over the nearby boardwalk to access local medical facilities, the welcom...

Price: \$258,000 View: https://remaxvision.com.au/7970808

Jacqui Hedlund M 0416 243 257

Narrabeen

https://www.remaxelite.com.au/ Each office independently owned & operated 240 Baylis Street, Wagga Wagga, NSW, 2650 OFFICE 02 6938 5555