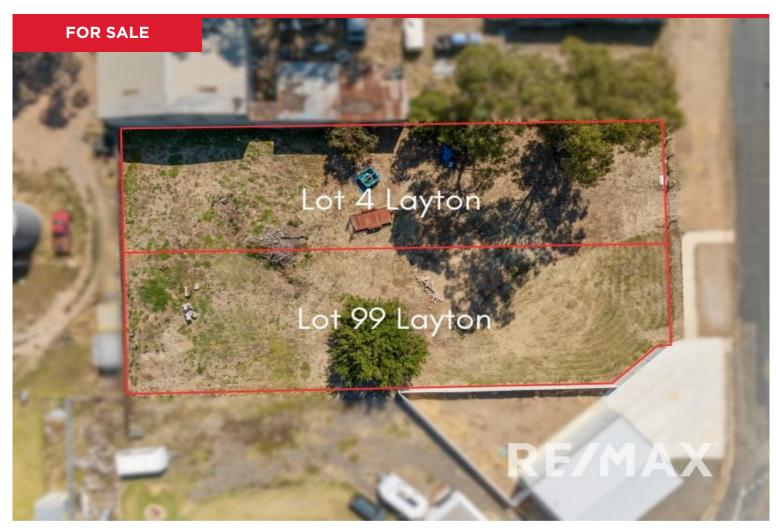

## Lot 4 DP 758533 Layton Street, Illabo

This land-only offering is an exceptional quarter-acre block, presenting an entirely flat landscape that awaits your vision and creativity. Boasting the convenience of water connection, this plot ensures that your building plans can commence with ease.

Situated within walking distance of local shops, this parcel of land offers the ideal balance of tranquillity and accessibility. Embrace the chance to become part of a community where the warmth and inviting spirit of the neighbours is palpable. This is more than just a plot of land; it's a rare opportunity to construct a bespoke home tailored to the needs of your family. With ample space to design both a stunning residence and a beautiful garden, this property invites you to lay down roots in a place where memories will be cherished for generations.