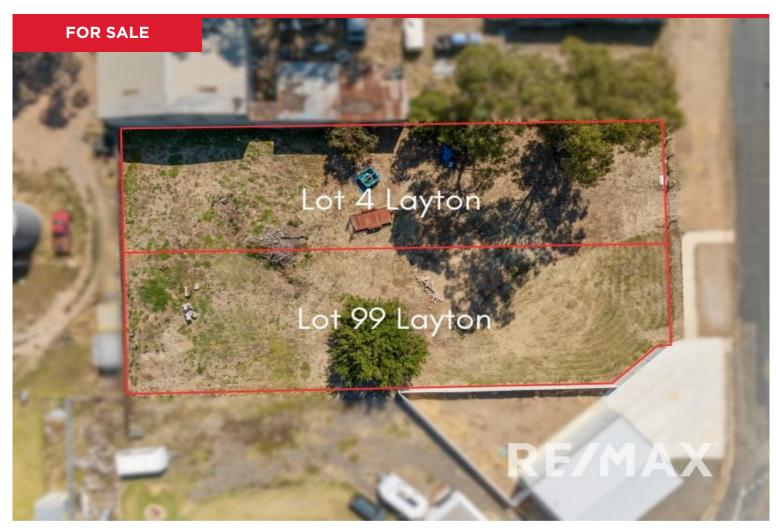

## Lot 99 DP 1286799 Layton Street, Illabo

Discover a prime parcel of real estate with this flat quarter-acre block located at 2 Turland in the peaceful community of Illabo, NSW, 2590. This land-only offering presents a magnificent canvas for investors and families alike, eager to custom-build their dream property or undertake a lucrative development project.

Seize the opportunity to acquire not just one, but potentially two adjoining blocks, amplifying the possibilities for a grand design or an expanded investment venture. Whether you envision a tranquil family home or seek to capitalise on Illabo's growth, this land promises to be the foundation for your ambitions. Don't miss out on securing this slice of potential in the heart of New South Wales.