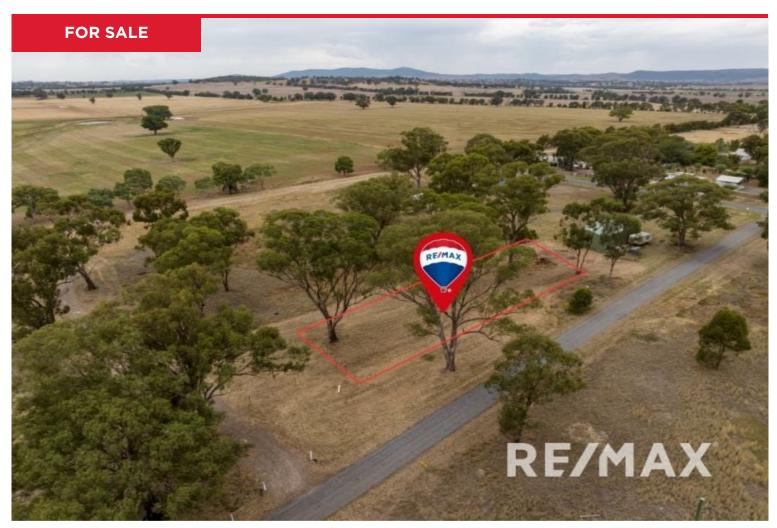

## 43 Crowther Street, Illabo

Introducing an exceptional opportunity to craft your family's idyllic future at 43 Crowther, Illabo, NSW, 2590. This expansive 1011 square metre parcel of land offers the perfect canvas for families, builders, or new homeowners eager to construct their bespoke Australian dream home amidst the tranquil beauty of rural living.

Nestled on the village fringe, this the rural residential RU5 zoned land is embraced by stately gum trees, providing a picturesque backdrop for your future residence. The allure of this location is further enhanced by the flat block's commanding view over adjacent paddocks, embodying the serene and relaxed lifestyle that the countryside affords. Clear demarcation is provided by surveyor pegs, conveniently marking out the generous boundaries and simplifying the initial stages of planning and development for your new build. Don't miss this chance to secure a slice of Illabo's finest, where the convenience of village proximity meets the freedom of country expanses, all awaiting your vision to be brought to life.