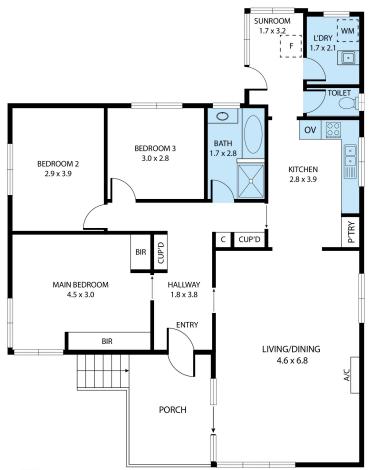

**Price:** \$499,000

View: https://remaxvision.com.au/7977750

Jacqui Hedlund M 0416 243 257

Jenna Pollard 0418 421 621

Narrabeen

48 Commins Street, Junee 2663
TOTAL APPROX. FLOOR AREA 112 SQ.M
Whilst every attempt has been made to ensure the accuracy of the floor plan contained here, measurements of doors, windows, rooms and any other items are approximate and no responsibility is taken for any error, omission, or misstatement. This plan is for illustrative purposes only and should be used as such by any prospective purchaser.