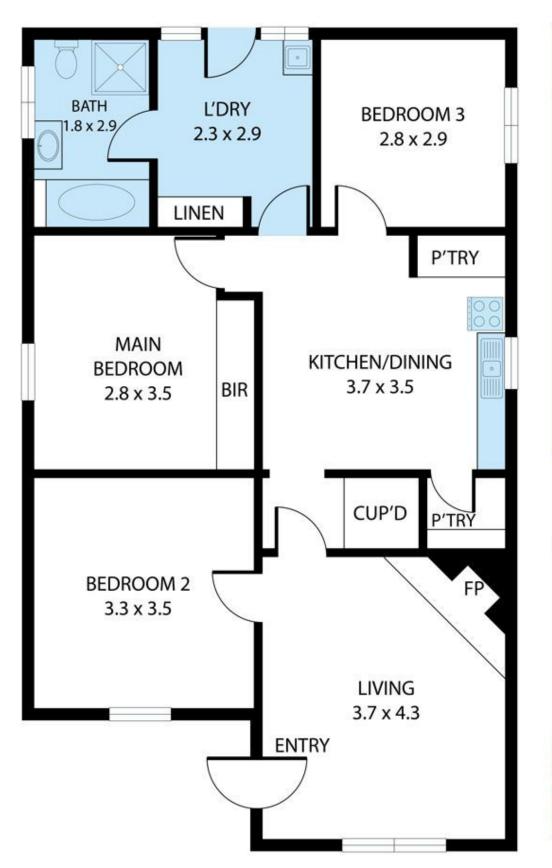

## 10 Kemp Street, Junee

Step into a world of charm paired with modern convenience in this enchanting three-bedroom home, perfect for families, investors, and those seeking a serene downsize. Immerse yourself in the ambiance of high ceilings and spacious rooms, complemented by classic timber sash windows that invite the natural light in.

The residence boasts a stately lounge room where an ornate timber mantle and decorative fireplace is in place. Comfort is paramount with all bedrooms offering ample space, and the second bedroom featuring extensive built-in storage. Culinary enthusiasts will appreciate the eat-in kitchen, maintained impeccably complete with a walk-in pantry, electric cooktop, and durable vinyl flooring. Year-round comfort is e...